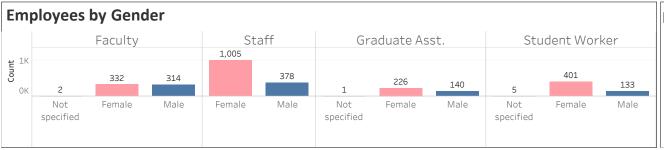

Data Source: Texas A&M University System Data Warehouse, (from Workday system) Headcount of employees as of September 30, 2023 by primary PIN, grouped by the position faculty classification code in Part 23 budget and wage positions. 'Not specified' includes both 'Decline to Specify' and missing data.