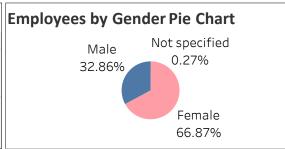

Data Source: Texas A&M University System Data Warehouse, (from Workday system) Headcount of employees as of September 30, 2023 by primary PIN, grouped by the position faculty classification code in Part 23 budget and wage positions. 'Not specified' includes both 'Decline to Specify' and missing data.