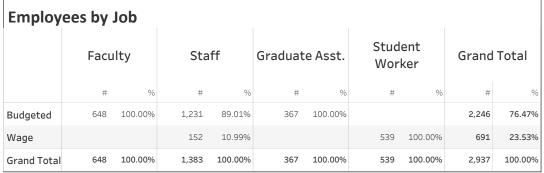

Data Source: Texas A&M University System Data Warehouse, (from Workday system) Headcount of employees as of September 30, 2023 by primary PIN, grouped by the position faculty classification code in Part 23 budget and wage positions. 'Not specified' includes both 'Decline to Specify' and missing data.