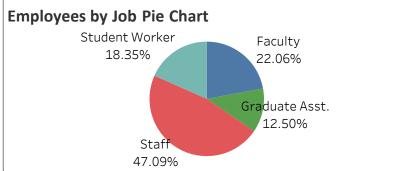

Data Source: Texas A&M University System Data Warehouse, (from Workday system) Headcount of employees as of September 30, 2023 by primary PIN, grouped by the position faculty classification code in Part 23 budget and wage positions. 'Not specified' includes both 'Decline to Specify' and missing data.